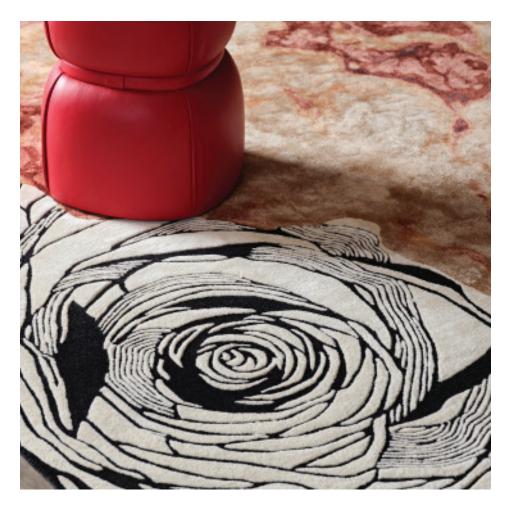

## ROSETWIRL

A floral pirouette with a monochromatic heart. The warm pastel colours spill over and textures temper one another in an enticing chromatic interplay. An elegant pas de deux of beauty and grace. Here, dualities bloom rather than collide.

Hand Tufted Botanical Silk & Wool Available in 7'11" x 8'11", customisable to any size