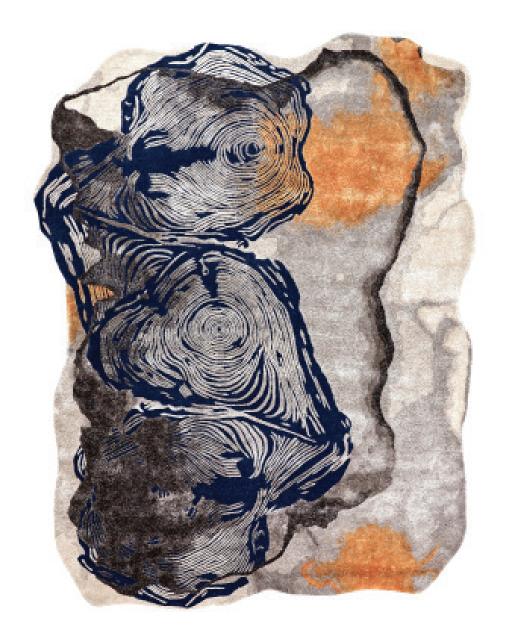

### MARBLORE

A lore set in stone - where beauty and strength intertwine. The two primal forces once at odds, now united harmoniously for ages, with all the dichotomies of the earth captured in a dynamic tableau.

Hand Tufted Botanical Silk & Wool Available in 6'7" x 8'10", customisable to any size