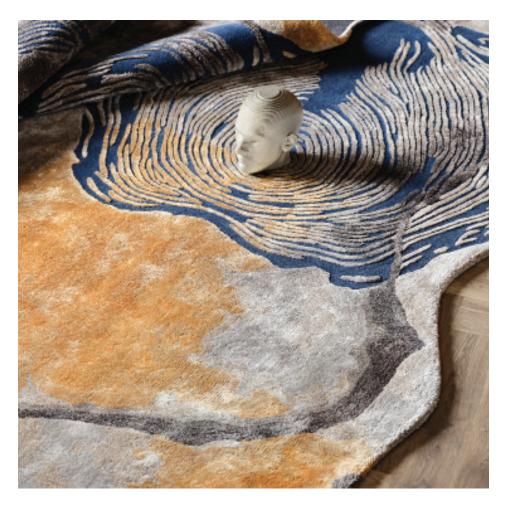

### MARBLORE

A lore set in stone - where beauty and strength intertwine. The two primal forces once at odds, now united harmoniously for ages, with all the dichotomies of the earth captured in a dynamic tableau.

Hand Tufted Botanical Silk & Wool Available in 6'7" x 8'10", customisable to any size