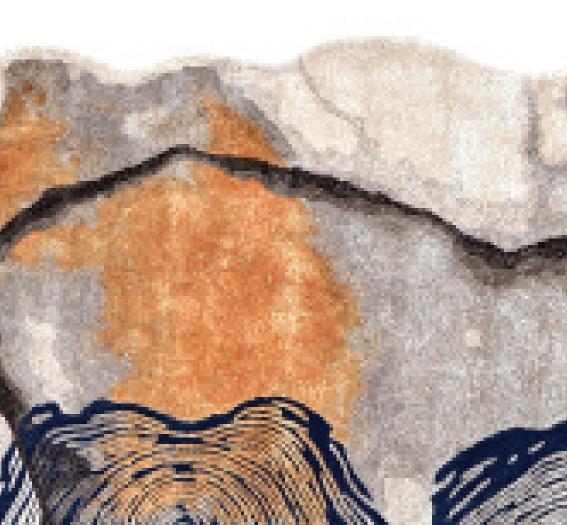

### MARBLORE

A lore set in stone - where beauty and strength intertwine. The two primal forces once at odds, now united harmoniously for ages, with all the dichotomies of the earth captured in a dynamic tableau.

Hand Tufted Botanical Silk & Wool Available in 6'7" x 8'10", customisable to any size