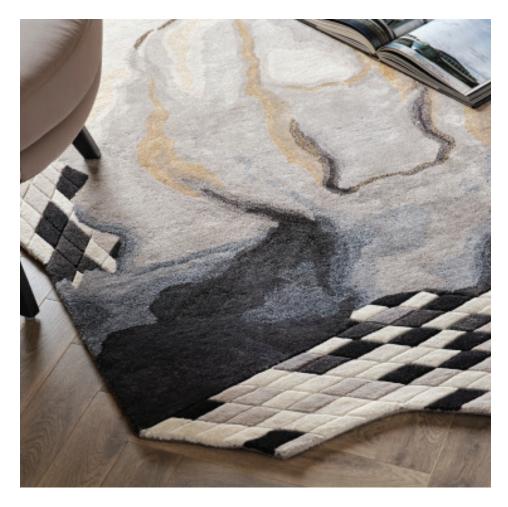

### MARBLORE

A lore set in stone - where beauty and strength intertwine. The two primal forces once at odds, now united harmoniously for ages, with all the dichotomies of the earth captured in a dynamic tableau.

Hand Tufted Botanical Silk & Wool Available in 6'7" x 8'10", customisable to any size