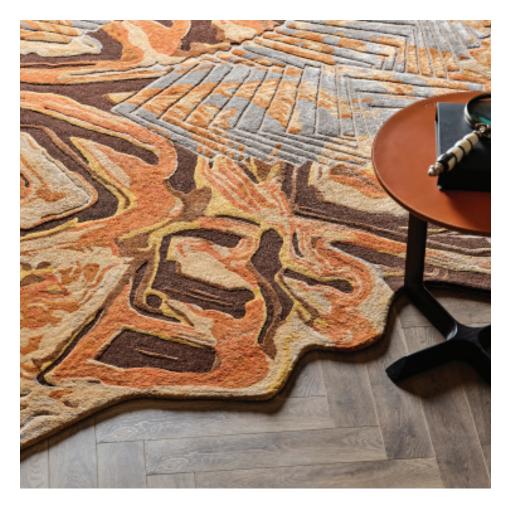

### MARBLORE

A lore set in stone - where beauty and strength intertwine. The two primal forces once at odds, now united harmoniously for ages, with all the dichotomies of the earth captured in a dynamic tableau.

Hand Tufted Botanical Silk & Wool Available in 6'7" x 8'10", customisable to any size