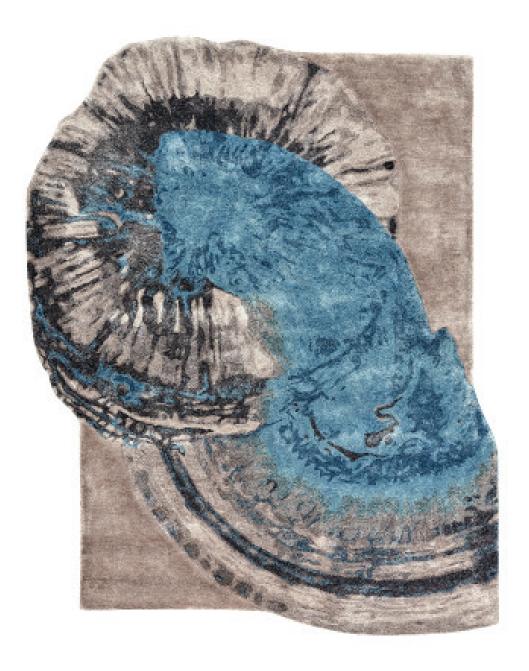

### MARBLORE

A lore set in stone - where beauty and strength intertwine. The two primal forces once at odds, now united harmoniously for ages, with all the dichotomies of the earth captured in a dynamic tableau.

Hand Tufted Botanical Silk & Wool Available in 6'7" x 8'10", customisable to any size