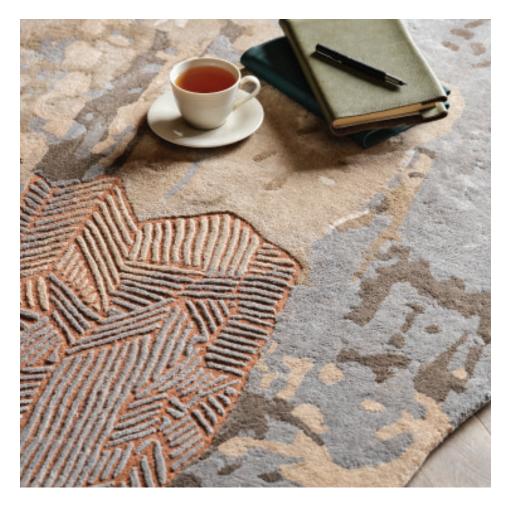

## GEOMITER

Where mathematical harmony intertwines with the randomness of the creative impulse. Familiar forms, artfully truncated and tessellated into motifs, guide this dimensional piece to traverse dualities and offer a fresh perspective at every glance.

Hand Tufted Botanical Silk & Wool Available in 6'7" x 8'7", customisable to any size