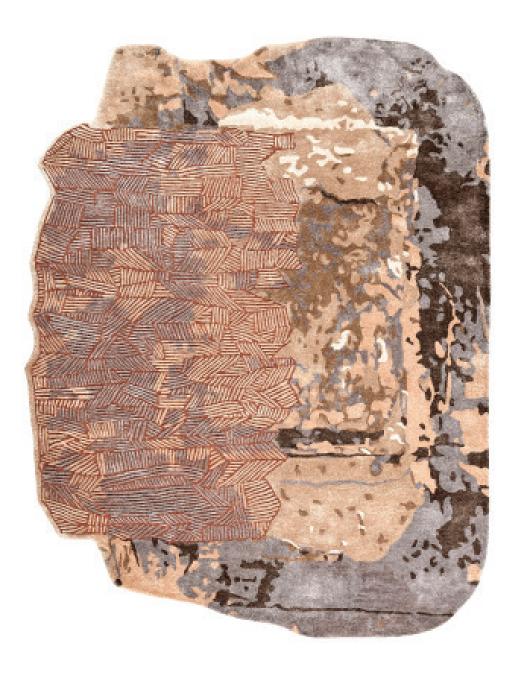

## GEOMITER

Where mathematical harmony intertwines with the randomness of the creative impulse. Familiar forms, artfully truncated and tessellated into motifs, guide this dimensional piece to traverse dualities and offer a fresh perspective at every glance.

Hand Tufted Botanical Silk & Wool Available in 6'7" x 8'7", customisable to any size