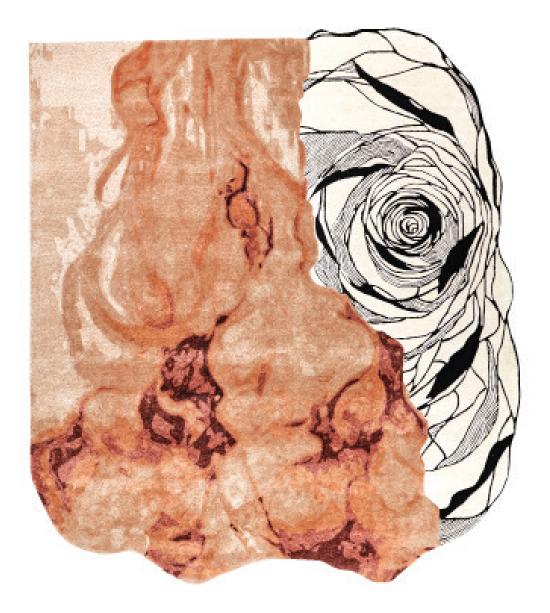

## ROSETWIRL

A floral pirouette with a monochromatic heart. The warm pastel colours spill over and textures temper one another in an enticing chromatic interplay. An elegant pas de deux of beauty and grace. Here, dualities bloom rather than collide.

Hand Tufted Botanical Silk & Wool Available in 7'11" x 8'11", customisable to any size