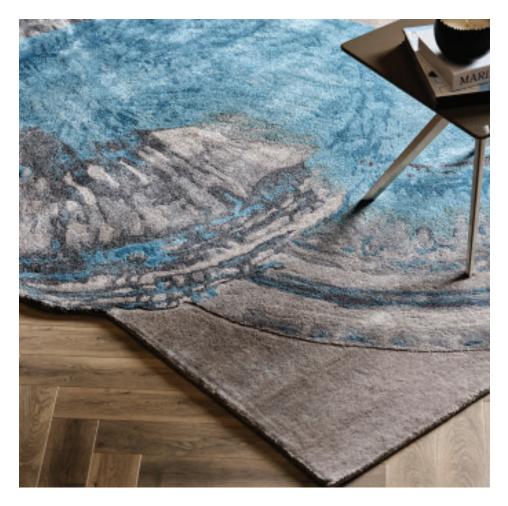

### MARBLORE

A lore set in stone - where beauty and strength intertwine. The two primal forces once at odds, now united harmoniously for ages, with all the dichotomies of the earth captured in a dynamic tableau.

Hand Tufted Botanical Silk & Wool Available in 6'7" x 8'10", customisable to any size