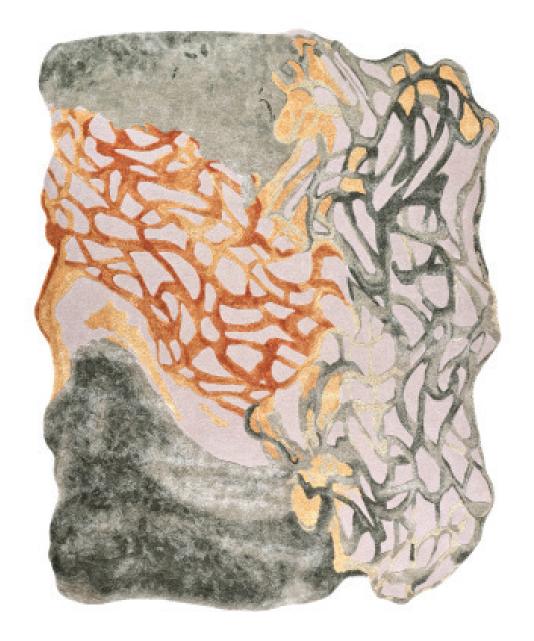

## TWISTSCAPE

Born of paradox, Twistscape beckons one to explore. Weaving fantasy into a familiar form until two seamlessly become one breathtaking whole. The meandering trails lead to an enchanting landscape birthed when opposites embrace - an oasis revealed only to those who seek.

Hand Tufted Botanical Silk & Wool Available in 7'6" x 9'5", customisable to any size