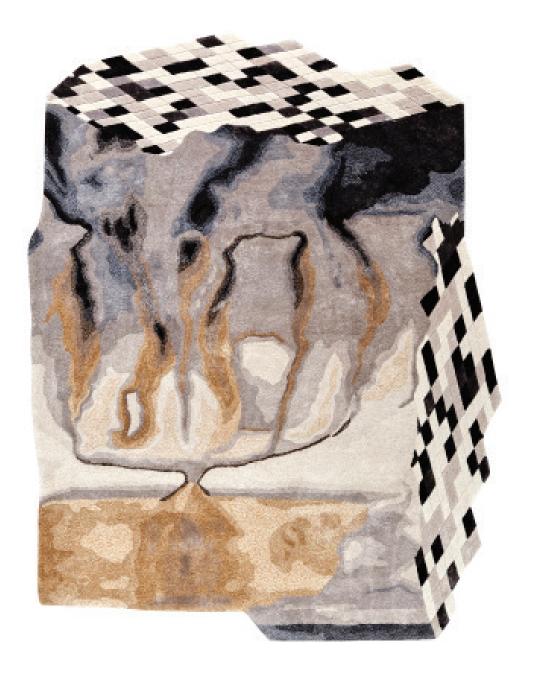

### MARBLORE

A lore set in stone - where beauty and strength intertwine. The two primal forces once at odds, now united harmoniously for ages, with all the dichotomies of the earth captured in a dynamic tableau.

Hand Tufted Botanical Silk & Wool Available in 6'7" x 8'10", customisable to any size