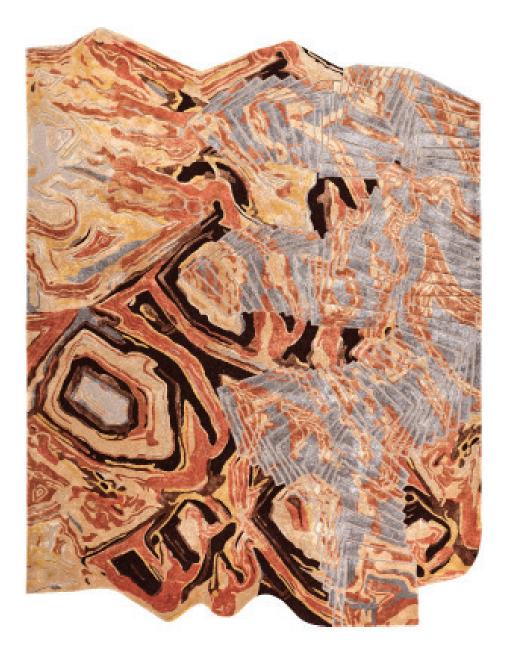

### MARBLORE

A lore set in stone - where beauty and strength intertwine. The two primal forces once at odds, now united harmoniously for ages, with all the dichotomies of the earth captured in a dynamic tableau.

Hand Tufted Botanical Silk & Wool Available in 6'7" x 8'10", customisable to any size