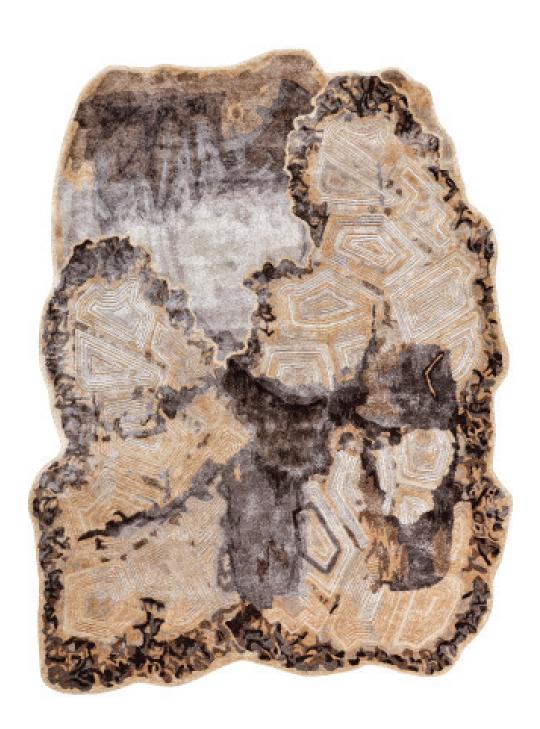

### MARBLORE

A lore set in stone - where beauty and strength intertwine. The two primal forces once at odds, now united harmoniously for ages, with all the dichotomies of the earth captured in a dynamic tableau.

Hand Tufted Botanical Silk & Wool Available in 6'7" x 8'10", customisable to any size