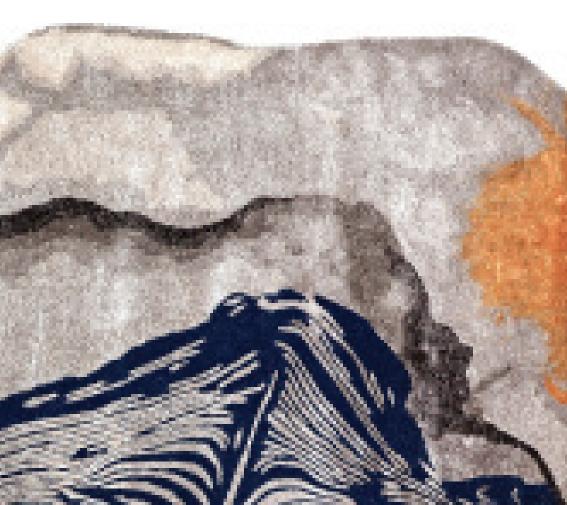

### MARBLORE

A lore set in stone - where beauty and strength intertwine. The two primal forces once at odds, now united harmoniously for ages, with all the dichotomies of the earth captured in a dynamic tableau.

Hand Tufted Botanical Silk & Wool Available in 6'7" x 8'10", customisable to any size