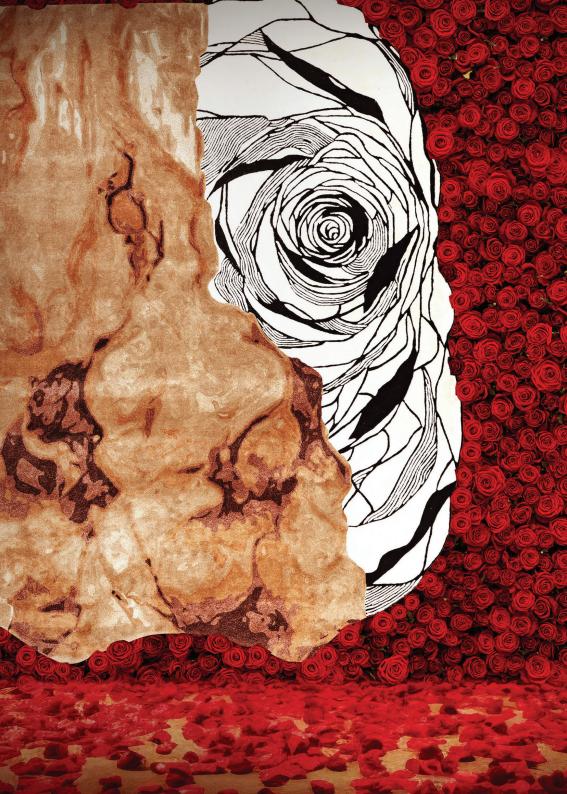

## ROSETWIRL

A floral pirouette with a monochromatic heart. The warm pastel colours spill over and textures temper one another in an enticing chromatic interplay. An elegant pas de deux of beauty and grace. Here, dualities bloom rather than collide.

Hand Tufted Botanical Silk & Wool Available in 7'11" x 8'11", customisable to any size