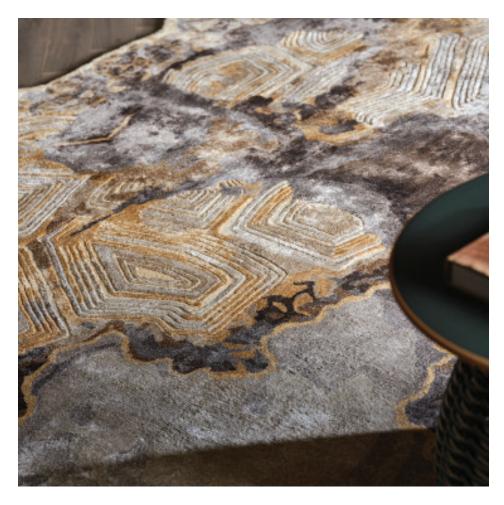

### MARBLORE

A lore set in stone - where beauty and strength intertwine. The two primal forces once at odds, now united harmoniously for ages, with all the dichotomies of the earth captured in a dynamic tableau.

Hand Tufted Botanical Silk & Wool Available in 6'7" x 8'10", customisable to any size